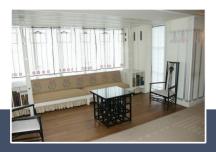

FRONT DOOR TO...

ENTRANCE HALL: Radiator, walk in storage cupboard housing wall mounted boiler with space for washing machine, additional storage cupboard, doors to..

LOUNGE:  $3.6m \times 4.2m (11'10" \times 13'9")$ , Double glazed window to the front, radiator.