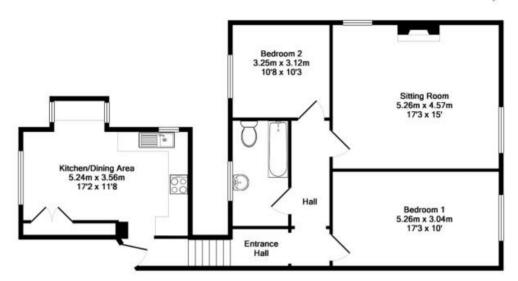

FRONT DOOR TO...

ENTRANCE HALL: Radiator, walk in storage cupboard housing wall mounted boiler with space for washing machine, additional storage cupboard, doors to..

LOUNGE:  $3.6m \times 4.2m (11'10" \times 13'9")$ , Double glazed window to the front, radiator.

KITCHEN:  $2.8 \text{m} \times 3.6 \text{m}$  (9'2" x 11'10"), Base cupboards and drawers with worktop over, space for cooker, space for fridge and freezer, space for dishwasher, radiator, double glazed window to rear, wall mounted cupboard, sink with drainer.

BEDROOM:  $4.2m \times 2.6m (13'9" \times 8'6")$ , Double glazed window, radiator, built in wardrobe.

BATHROOM: W.C, wash hand basin, panelled bath, window to the rear.

23 Southernhay West, Exeter EX1 1PR
exeter.local@gmail.com

## best agent

23 Southernhay West, Exeter EX1 1PR

exeter.local@gmail.com

020 8662 6020

Total Area 72.0m<sup>2</sup> / 775.4ft<sup>2</sup>

23 Southernhay West, Exeter EX1 1PR

exeter.local@gmail.com

020 8662 6020