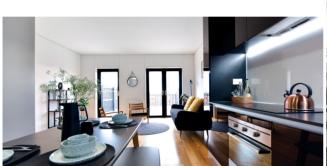

KITCHEN:  $2.8 \text{m} \times 3.6 \text{m}$  (9'2" x 11'10"), Base cupboards and drawers with worktop over, space for cooker, space for fridge and freezer, space for dishwasher, radiator, double glazed window to rear, wall mounted cupboard, sink with drainer.